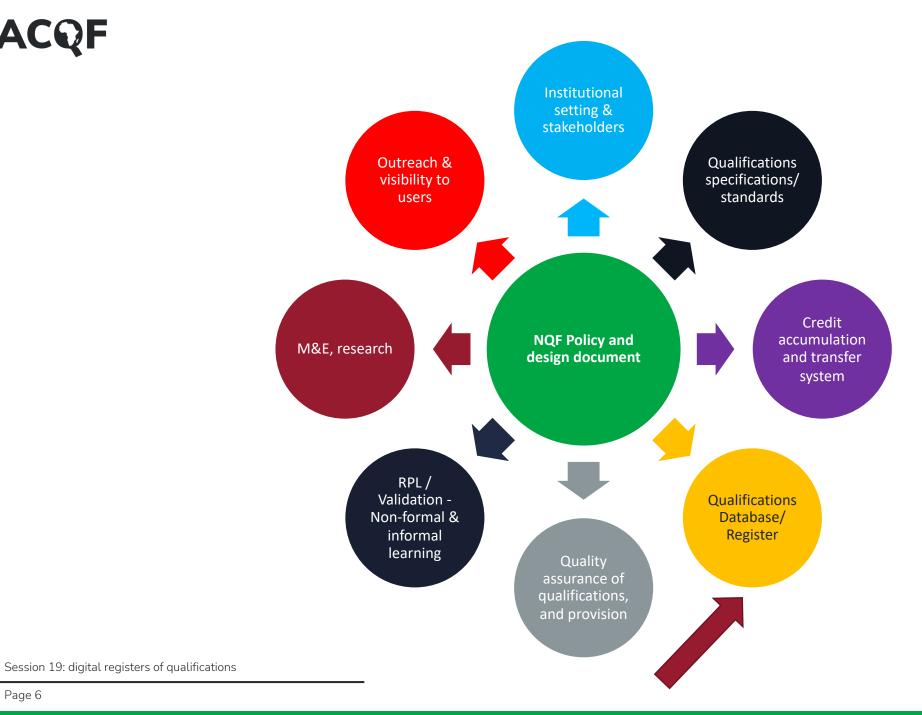

Qualifications management and informationsharing Registers, répértoires, catálogos – a key component of the NQF-NQS

## **ACQF** Training Module and Guideline 6: learn more...

https://acqf.africa/capacit y-developmentprogramme/trainingmodules

https://acqf.africa/resour ces/policyguidelines/acqfguidelines

Page 6

Registers, catalogues and qualifications databases: addedvalue, advantages