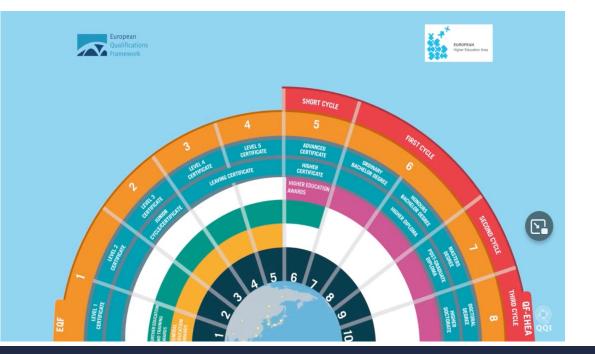

## Main topics

Qualifications registers, databases: a key component of NQF-NQS

Qualifications registers, databases: added-value

Trends and developments

Functions and services of online qualifications registers

Qualifications management and informationsharing Registers, répértoires, catálogos – a key component of the NQF-NQS

## **ACQF** Training Module and Guideline 6: learn more...

https://acqf.africa/capacit y-developmentprogramme/trainingmodules

https://acqf.africa/resour ces/policyguidelines/acqfguidelines

Page 6

Registers, catalogues and qualifications databases: addedvalue, advantages