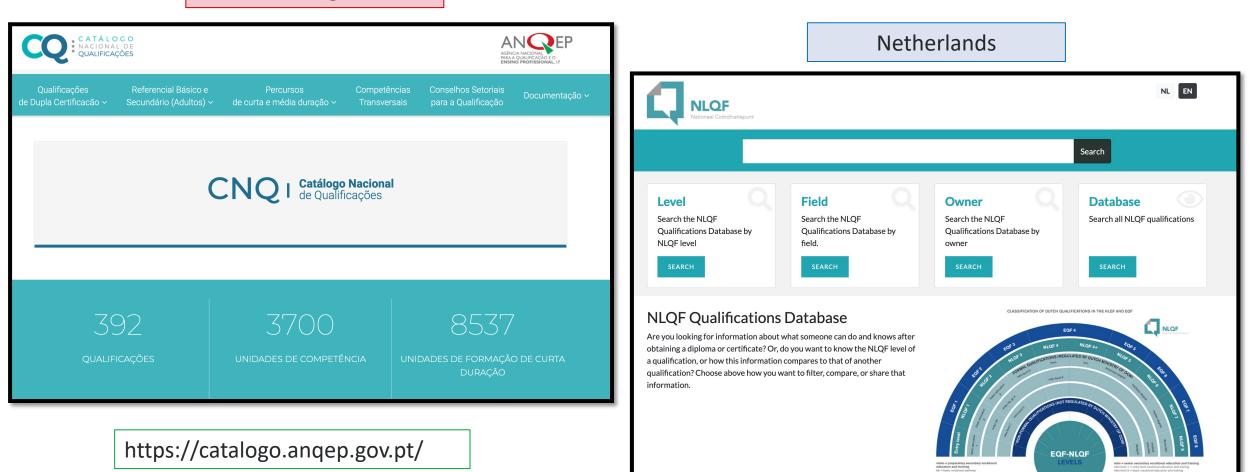

## **ACQF** Qualification databases — online examples

Portugal

https://database.nlqf.nl/