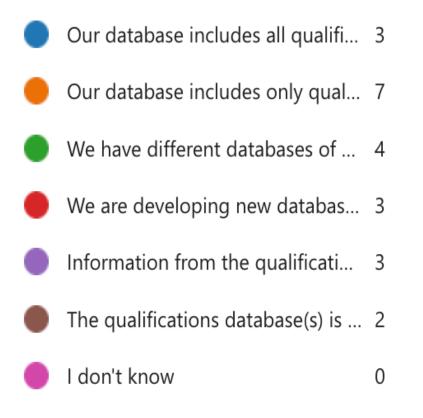

## ACQF Results from ACQF survey on registers 1

32. State-of-play of database(s) / register(s) of qualifications in your country: please tick all that applies.

More Details