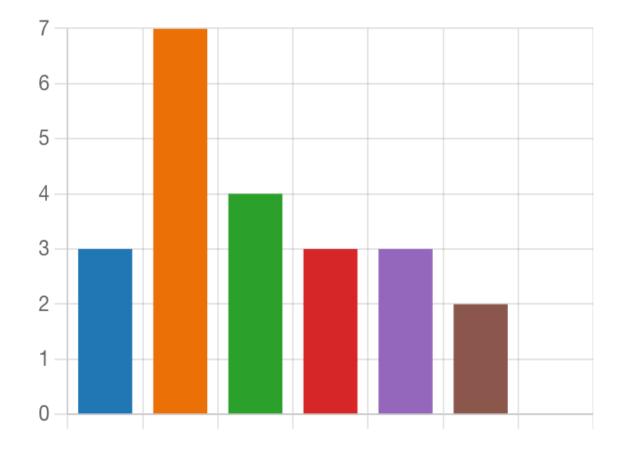

## ACQF Results from ACQF survey on registers 1

32. State-of-play of database(s) / register(s) of qualifications in your country: please tick all that applies.

More Details