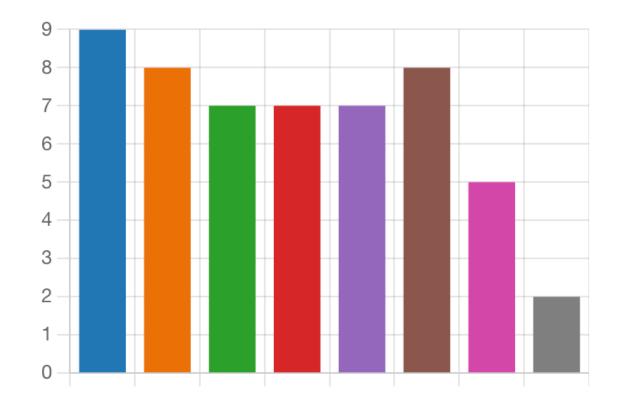

## **ACQF** Results from ACQF survey on registers 2

33. What elements of data fields for electronic publication of qualifications does the database consist of. Please tick all that applies.

#### More Details

|   | Title of qualification           | 9 |
|---|----------------------------------|---|
| • | Unique identifier code / number  | 8 |
|   | NQF level                        | 7 |
| • | Learning outcomes                | 7 |
|   | Sector / classification          | 7 |
|   | Expiry date                      | 8 |
| • | Information on quality assurance | 5 |
|   | Other elements                   | 2 |