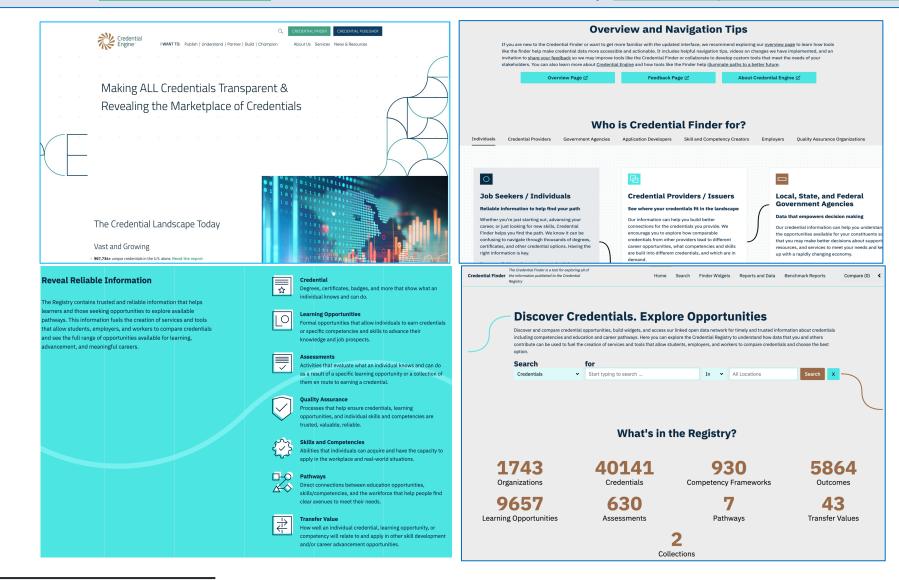

### ACQF Credential Engine - US

Learn more about <u>Credential Engine</u> and how tools like the Finder help <u>illuminate paths to a better future</u>.